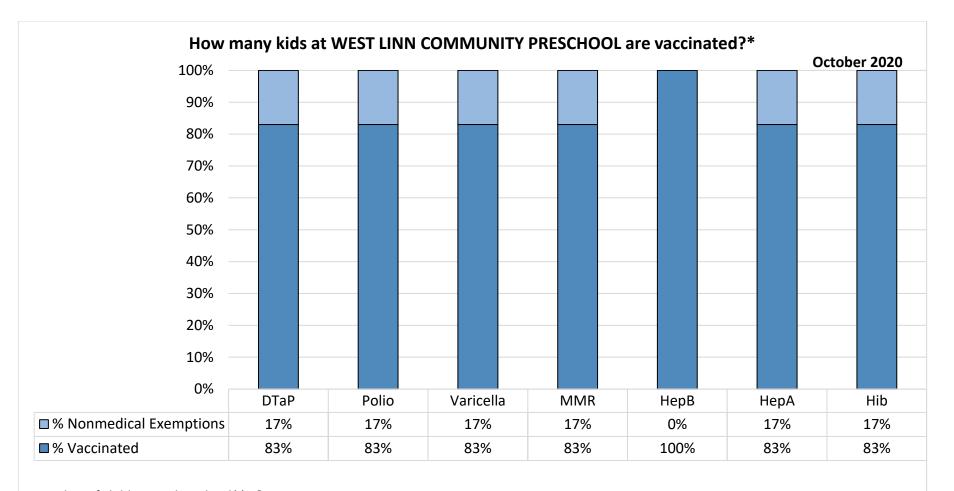

Number of children at the school\*\*: 6

Percent of children with no immunization or exemption record: 0%

Percent of children with a medical exemption for one or more vaccine(s): 0%

<sup>\*</sup> Not all immunizations are required for all grades. These numbers may not total 100% if some children have medical exemptions, or are incomplete or in process with immunizations but do not need an exemption because they are on schedule.

<sup>\*\*</sup>There is/are also **0** child(ren) enrolled for whom immunizations are not required to be reported because their records are tracked by another site or they attend fewer than 5 days per year.

<sup>\*\*</sup>There is/are also 0 child(ren) 18 months of age or younger who are not required to be finished with their pre-school vaccines because of their age.